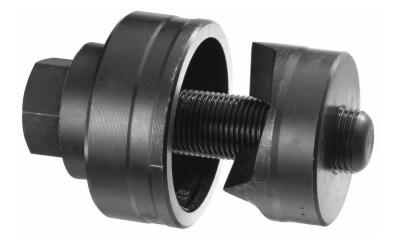

## 697602 Punches for ISO size holes with actuating screw

## **Description:**

- For circular cut out in metal sheet and plastic.
- Operated with a wrench or ratchet/socket set.
- Fast, clean and burr-free cut out.
- For all ISO diameters from M12 to M63.
- Parts greased for better use.
- PRODUCT PLUS: the round is slit into three parts and falls automatically at the end of the cutting operation.

• Supplied with punc, die, and ball stop screw.

- Table caption:
- d = ISO diameter/mm.
- d1 = drilling diameter/mm.
- Screw = dimension on flat (mm)/ operating screw.
- E = max/thickness steel/soft.

| d [mm]:             | 25,4 |
|---------------------|------|
| d1 [mm]:            | 11   |
| E [mm]:             | 2    |
| ISO:                | M25  |
| Screw<br>Size [mm]: | 17   |