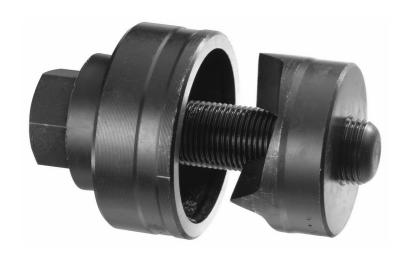

## 697590 Punches for ISO size holes with actuating screw

## **Description:**

- For circular cut out in metal sheet and plastic.
- Operated with a wrench or ratchet/socket set.
- Fast, clean and burr-free cut out.
- For all ISO diameters from M12 to M63.
- Parts greased for better use.
- PRODUCT PLUS: the round is slit into three parts and falls automatically at the end of the cutting operation.
- Supplied with punc, die, and ball stop screw. Table caption:
- d = ISO diameter/mm.
- d1 = drilling diameter/mm.
- Screw = dimension on flat (mm)/ operating screw.
- E = max/thickness steel/soft.