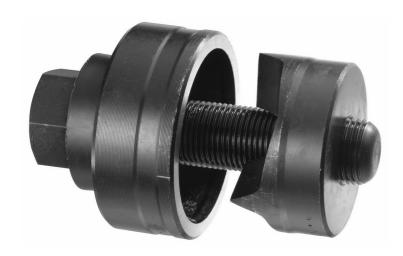

## 693695 Punches for ISO size holes with actuating screw

## **Description:**

- For circular cut out in metal sheet and plastic.
- Operated with a wrench or ratchet/socket set.
- Fast, clean and burr-free cut out.
- For all ISO diameters from M12 to M63.
- Parts greased for better use.
- PRODUCT PLUS: the round is slit into three parts and falls automatically at the end of the cutting operation.
- Supplied with punc, die, and ball stop screw. Table caption:
- d = ISO diameter/mm.
- d1 = drilling diameter/mm.
- Screw = dimension on flat (mm)/ operating screw.
- E = max/thickness steel/soft.