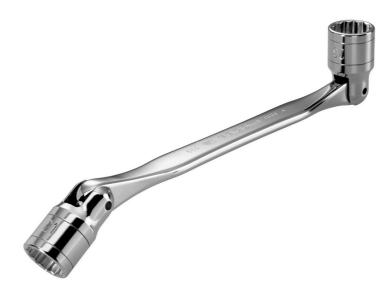

## 66A.6X7 66A - Metric hinged combination wrenches

## **Description:**

• Hinged socket wrenches: the socket can be turned by 180° for maximum access.

• The socket is held in position tanks spring locking.

• OGV® profile with 12-point ring for powerful tightening while protecting the nut.

• Metric sizes: 6 to 32 mm.

• Presentation: satin chrome finish.

| A [mm]:          | 6x7         |
|------------------|-------------|
| B x B1<br>[mm]:  | 10,3 x 11,5 |
| C x C1<br>[mm]:  | 15 x 15     |
| C1 [mm]:         | 15          |
| H x H1<br>[mm]:  | 23,0 x 23,0 |
| Width I<br>[mm]: | 156         |
| L [mm]:          | 188,5       |
| L1 [mm]:         | 156         |
| [g]:             | 95          |
|                  |             |