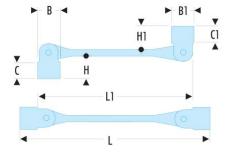

• Metric sizes: 6 to 32 mm.

• Presentation: satin chrome finish.

| A [mm]:          | 6x7         |
|------------------|-------------|
| B x B1<br>[mm]:  | 10,3 x 11,5 |
| C x C1<br>[mm]:  | 15 x 15     |
| C1 [mm]:         | 15          |
| H x H1<br>[mm]:  | 23,0 x 23,0 |
| Width I<br>[mm]: | 156         |
| L [mm]:          | 188,5       |
| L1 [mm]:         | 156         |
| [g]:             | 95          |
|                  |             |