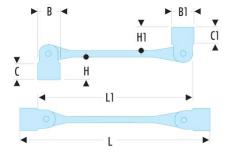

• Metric sizes: 6 to 32 mm.

• Presentation: satin chrome finish.

| A [mm]:          | 18x19       |
|------------------|-------------|
| B x B1<br>[mm]:  | 24,7 x 26,0 |
| C x C1<br>[mm]:  | 24 x 28     |
| C1 [mm]:         | 24          |
| H x H1<br>[mm]:  | 36,0 x 40,0 |
| Width I<br>[mm]: | 231         |
| L [mm]:          | 286,0       |
| L1 [mm]:         | 231         |
| [g]:             | 345         |
|                  |             |