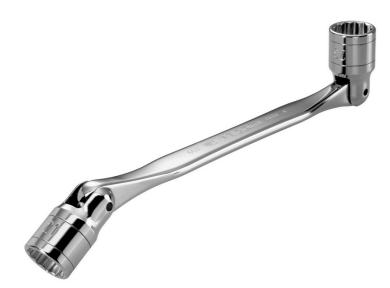

## **Description:**

• Hinged socket wrenches: the socket can be turned by 180° for maximum access.

• The socket is held in position tanks spring locking.

• OGV® profile with 12-point ring for powerful tightening while protecting the nut.

• Metric sizes: 6 to 32 mm.

• Presentation: satin chrome finish.

| A [mm]:          | 18x19       |
|------------------|-------------|
| B x B1<br>[mm]:  | 24,7 x 26,0 |
| C x C1<br>[mm]:  | 24 x 28     |
| C1 [mm]:         | 24          |
| H x H1<br>[mm]:  | 36,0 x 40,0 |
| Width I<br>[mm]: | 231         |
| L [mm]:          | 286,0       |
| L1 [mm]:         | 231         |
| [g]:             | 345         |
|                  |             |