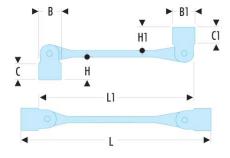

• Metric sizes: 6 to 32 mm.

• Presentation: satin chrome finish.

| A [mm]:          | 16x17       |
|------------------|-------------|
| B x B1<br>[mm]:  | 23,0 x 24,0 |
| C x C1<br>[mm]:  | 23 x 23     |
| C1 [mm]:         | 23          |
| H x H1<br>[mm]:  | 35,0 x 35,0 |
| Width I<br>[mm]: | 231         |
| L [mm]:          | 280,0       |
| L1 [mm]:         | 231         |
| [g]:             | 325         |
|                  |             |