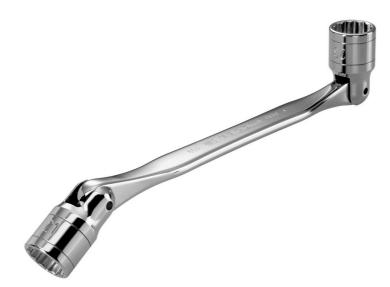

## 66A.16X17 66A - Metric hinged combination wrenches

## **Description:**

• Hinged socket wrenches: the socket can be turned by 180° for maximum access.

• The socket is held in position tanks spring locking.

• OGV® profile with 12-point ring for powerful tightening while protecting the nut.

• Metric sizes: 6 to 32 mm.

• Presentation: satin chrome finish.

| A [mm]:          | 16x17       |
|------------------|-------------|
| B x B1<br>[mm]:  | 23,0 x 24,0 |
| C x C1<br>[mm]:  | 23 x 23     |
| C1 [mm]:         | 23          |
| H x H1<br>[mm]:  | 35,0 x 35,0 |
| Width I<br>[mm]: | 231         |
| L [mm]:          | 280,0       |
| L1 [mm]:         | 231         |
| [g]:             | 325         |
|                  |             |