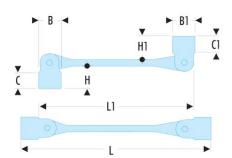

| A [mm]:          | 14x15        |
|------------------|--------------|
| B x B1<br>[mm]:  | 20,5 x 21,75 |
| C x C1<br>[mm]:  | 23 x 23      |
| C1 [mm]:         | 23           |
| H x H1<br>[mm]:  | 33,0 x 33,0  |
| Width I<br>[mm]: | 231          |
| L [mm]:          | 237,5        |
| L1 [mm]:         | 231          |
| [g]:             | 215          |