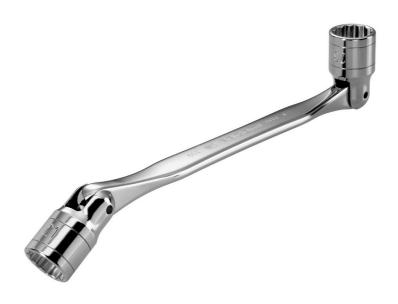

## **Description:**

- $\bullet$  Hinged socket wrenches: the socket can be turned by 180° for maximum access.
- The socket is held in position tanks spring locking.
- OGV® profile with 12-point ring for powerful tightening while protecting the nut.
- Metric sizes: 6 to 32 mm.
- Presentation: satin chrome finish.