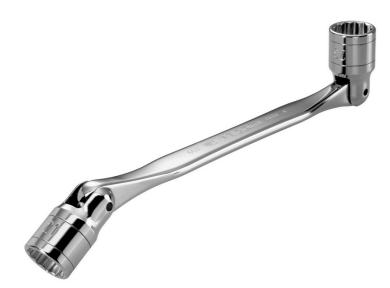

## 66A.12X13 66A - Metric hinged combination wrenches

## **Description:**

• Hinged socket wrenches: the socket can be turned by 180° for maximum access.

• The socket is held in position tanks spring locking.

• OGV® profile with 12-point ring for powerful tightening while protecting the nut.

• Metric sizes: 6 to 32 mm.

• Presentation: satin chrome finish.

| A [mm]:          | 12x13       |
|------------------|-------------|
| B x B1<br>[mm]:  | 17,5 x 19,0 |
| C x C1<br>[mm]:  | 21 x 21     |
| C1 [mm]:         | 21          |
| H x H1<br>[mm]:  | 31,0 x 31,0 |
| Width I<br>[mm]: | 189,5       |
| L [mm]:          | 233,5       |
| L1 [mm]:         | 189,5       |
| [g]:             | 195         |
|                  |             |