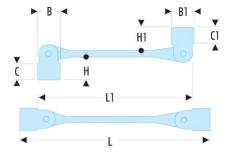

• Metric sizes: 6 to 32 mm.

• Presentation: satin chrome finish.

| A [mm]:          | 12x13       |
|------------------|-------------|
| B x B1<br>[mm]:  | 17,5 x 19,0 |
| C x C1<br>[mm]:  | 21 x 21     |
| C1 [mm]:         | 21          |
| H x H1<br>[mm]:  | 31,0 x 31,0 |
| Width I<br>[mm]: | 189,5       |
| L [mm]:          | 233,5       |
| L1 [mm]:         | 189,5       |
| [g]:             | 195         |
|                  |             |