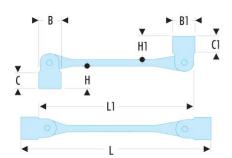

| A [mm]:          | 10x13       |
|------------------|-------------|
| B x B1<br>[mm]:  | 15,0 x 19,0 |
| C x C1<br>[mm]:  | 21 x 21     |
| C1 [mm]:         | 21          |
| H x H1<br>[mm]:  | 31,0 x 31,0 |
| Width I<br>[mm]: | 189,5       |
| L [mm]:          | 233,5       |
| L1 [mm]:         | 189,5       |
| [g]:             | 190         |