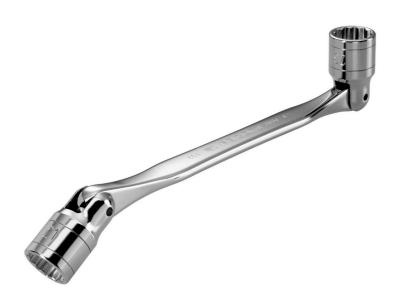

## **Description:**

- $\bullet$  Hinged socket wrenches: the socket can be turned by 180° for maximum access.
- The socket is held in position tanks spring locking.
- OGV® profile with 12-point ring for powerful tightening while protecting the nut.
- Metric sizes: 6 to 32 mm.
- Presentation: satin chrome finish.