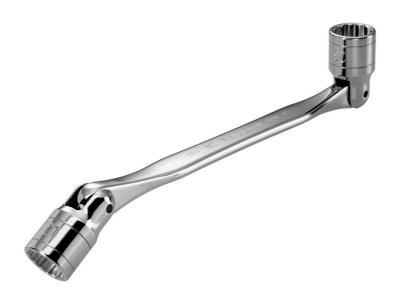

## **Description:**

- $\bullet$  Hinged socket wrenches: the socket can be turned by 180° for maximum access.
- The socket is held in position tanks spring locking.
- OGV® profile with 12-point ring for powerful tightening while protecting the nut.
- Metric sizes: 6 to 32 mm.
- Presentation: satin chrome finish.