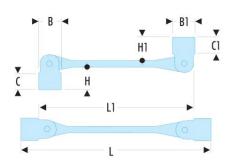

| A [mm]:          | 10x11       |
|------------------|-------------|
| B x B1<br>[mm]:  | 15,0 x 16,5 |
| C x C1<br>[mm]:  | 18 x 18     |
| C1 [mm]:         | 18          |
| H x H1<br>[mm]:  | 26,0 x 26,0 |
| Width I<br>[mm]: | 156         |
| L [mm]:          | 194,5       |
| L1 [mm]:         | 156         |
| [g]:             | 105         |