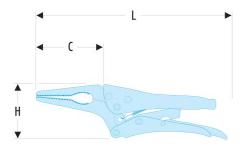

| A [mm]:        | 45       |
|----------------|----------|
| B [mm]:        | 61       |
| C [mm]:        | 5,5      |
| E [mm]:        | 61       |
| H [mm]:        | 45       |
| L x H<br>[mm]: | 175 x 45 |
| L [mm]:        | 175      |
| [g]:           | 256      |
|                |          |