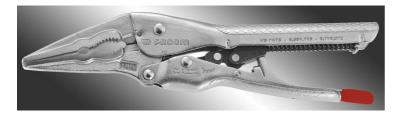

## 582.7 Long-nose automatic lock-grip pliers

## **Description:**

• For holding, placing or removing components where access is difficult.

• Tips designed for holding flat or circular sections.

• Automatically adjusts the jaws to the component, regardless of size and with the same pressure.

• Forged in Chrome Molybdenum steel: with treated jaws for longer working life.

• Non-slip chequered handle.

• One-hand unlocking by internal opening lever.

• Finish: chromed, burnished mechanism (patented).