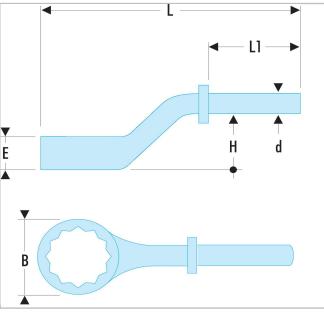

| =0                | 54A.55 |
|-------------------|--------|
| A [mm]            | 55     |
| Diameter [mm]     | 24.5   |
| Length L [mm]     | 300    |
| Length L1 [mm]    | 136.0  |
| Length L2 [mm]    | 760    |
| Length L3 [mm]    | 925    |
| Thickness E [mm]  | 28     |
| Head Width B [mm] | 81.0   |
| Height H [mm]     | 45.5   |