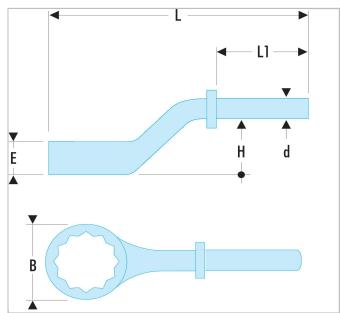

|                   | 54A.50 |
|-------------------|--------|
| A [mm]            | 50     |
| Diameter [mm]     | 24.5   |
| Length L [mm]     | 290    |
| Length L1 [mm]    | 129.0  |
| Length L2 [mm]    | 760    |
| Length L3 [mm]    | 920    |
| Thickness E [mm]  | 25.5   |
| Head Width B [mm] | 76.0   |
| Height H [mm]     | 42.5   |