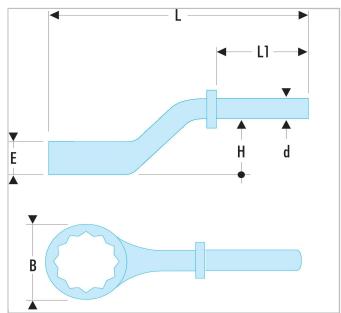

|                   | 54A.36 |
|-------------------|--------|
| A [mm]            | 36     |
| Diameter [mm]     | 21.5   |
| Length L [mm]     | 245    |
| Length L1 [mm]    | 120.0  |
| Length L2 [mm]    | 610    |
| Length L3 [mm]    | 735    |
| Thickness E [mm]  | 20     |
| Head Width B [mm] | 54.0   |
| Height H [mm]     | 35.5   |