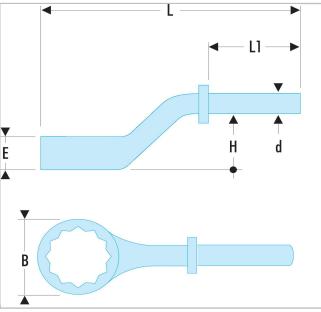

| =0                | 54A.32 |
|-------------------|--------|
| A [mm]            | 32     |
| Diameter [mm]     | 21.5   |
| Length L [mm]     | 235    |
| Length L1 [mm]    | 116.0  |
| Length L2 [mm]    | 610    |
| Length L3 [mm]    | 730    |
| Thickness E [mm]  | 18     |
| Head Width B [mm] | 49.0   |
| Height H [mm]     | 34.0   |