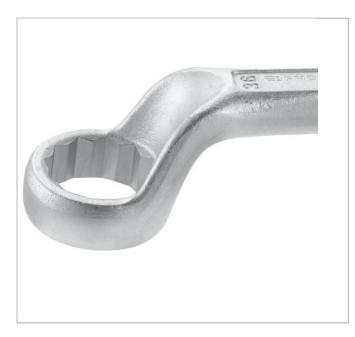

## 54A.32 | 54A - Metric "heavy-duty" offset-ring wrenches

## **Description:**

- Heavy-duty offset-ring wrenches: wrenches for tight (unlocking, thanks to high strength of the polygonal head and long adaptable handle (to be ordered separately).
- Ring offset to clear fingers or obstacles. Ideal for series of nuts.
- Handle to use: 54.M1B for the dimensions 24 and 30 mm; 54.M2B for the dimensions 32 to 41 mm; 54.M3B for the dimensions 46 to 55 mm; 54.M4B for the dimensions 60 to 70 mm
- Metric sizes: 24 to 70 mm.
- Presentation: satin chrome finish.