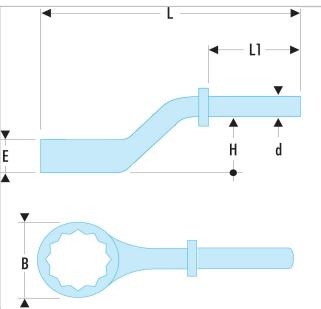

| =0                | 54A.24 |
|-------------------|--------|
| A [mm]            | 24     |
| Diameter [mm]     | 18.5   |
| Length L [mm]     | 180    |
| Length L1 [mm]    | 85.0   |
| Length L2 [mm]    | 460    |
| Length L3 [mm]    | 555    |
| Thickness E [mm]  | 17     |
| Head Width B [mm] | 38.0   |
| Height H [mm]     | 29.5   |