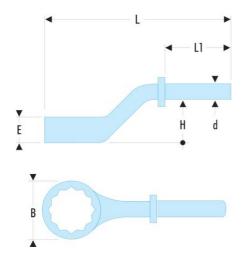

• Presentation: satin chrome finish.

| A [mm]:        | 65         |
|----------------|------------|
| B [mm]:        | 98,0       |
| B x C<br>[mm]: | 98 x 33,0  |
| d [mm]:        | 29,5       |
| E [mm]:        | 33,0       |
| E x L<br>[mm]: | 53,0 x 355 |
| H [mm]:        | 53,0       |
| L [mm]:        | 355        |
| L1 [mm]:       | 158        |
| L2 [mm]:       | 860        |
| L3 [mm]:       | 1060       |
| [g]:           | 2400       |
|                |            |