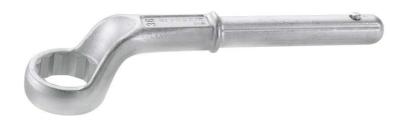

## **Description:**

• "Heavy-duty" offset-ring wrenches: wrenches for tight (unlocking, thanks to high strength of the polygonal head and long adaptable handle (to be ordered separately).

• Ring offset to clear fingers or obstacles. Ideal for series of nuts.

• Handle to use: 54.M1B for the dimensions 24 and 30 mm; 54.M2B for the dimensions 32 to 41 mm; 54.M3B for the dimensions 46 to 55 mm; 54.M4B for the dimensions 60 to 70 mm.

• Metric sizes: 24 to 70 mm.