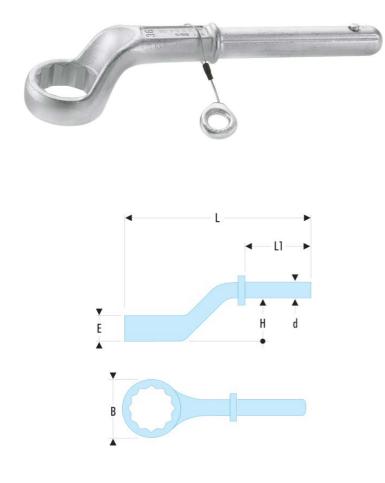

| A [mm]:        | 24         |
|----------------|------------|
| B [mm]:        | 38,0       |
| B x C<br>[mm]: | 38 x 17,0  |
| d [mm]:        | 18,5       |
| E [mm]:        | 17,0       |
| E x L<br>[mm]: | 29,5 x 180 |
| H [mm]:        | 29,5       |
| L [mm]:        | 180        |
| L1 [mm]:       | 85         |
| L2 [mm]:       | 460        |
| L3 [mm]:       | 555        |
| [g]:           | 405        |
|                |            |