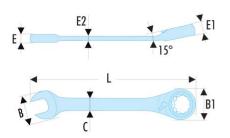

| A [mm]:  | 14   |
|----------|------|
| B [mm]:  | 29,0 |
| B1 [mm]: | 26,9 |
| C [mm]:  | 9,0  |
| E [mm]:  | 6,2  |
| E1 [mm]: | 9,0  |
| E2 [mm]: | 4,3  |
| L [mm]:  | 115  |
| [g]:     | 105  |