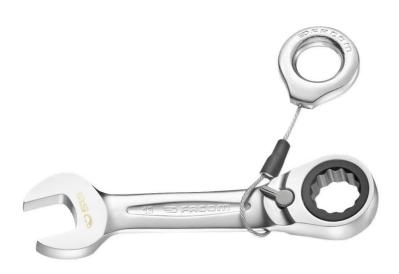

## **Description:**

- Tool equipped with a FACOM SLS attachment solution, preventing any risk of accidental falls.
- The crimped "sliding" cable solution, selected and tested by FACOM, maintains user ergonomics (8 30 mm wrenches).
- Extra-short handle ratchet combination wrenches: ideal in highly dense zones.
- Compact ratchet mechanism and reversible by lever.
- Increment 5° (6° for dimension 7, 8 and 9 mm).
- Ring head angled at 15°.
- Open end head angled at 15°.
- Metric sizes: 7 to 17 mm.
- · Presentation: satin chrome finish.