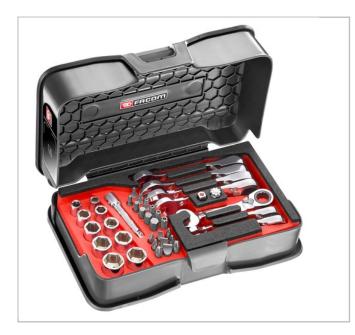

## **467BS.BOXPB** | Ultra compact metric wrench, socket and bit set

## **Description:**

• The flat tightening / socket tightening / versatile and ultra-compact screwing solution. Comprising:

• 7 short ratchet combination wrenches: 467BS.7 - 8 - 10 - 11 - 12 -13 - 14 mm.

• 10 1/4" sockets: R.5.5 - 6 - 7 - 8 - 9 -

- 10 11 12 13 14 mm.
- 1 1/4" extension 55 mm long: R.209.

• 2 10mm socket adaptors with 1/4" socket and 10 mm wench with 1/4" 6-point bits: 467.ADAPT10MM.

- 20 bits: For slotted screw: ES 4.5 -6.5 - 8 mm. - For Phillips® screw: EP 1 - 2 - 3. - For Pozidriv® screw: ED 1 - 2 -3. - For Torx® and Resistorx® screw: EXR 10 - 15 - 20 - 25 - 30 - 40. - For hex 6-point screw: EH 3 - 4 - 5 - 6 - 7 mm.
- Plastic box: BP.MBOX5.
- Foam tray: PM.467BSBOX1.