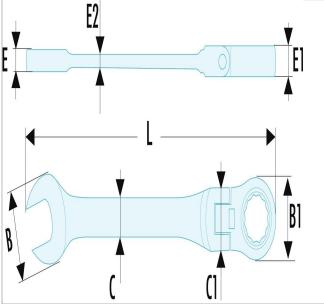

| =0                 | 467BF.8 |
|--------------------|---------|
| A [mm]             | 8.0     |
| Length L [mm]      | 127.5   |
| Thickness E [mm]   | 4.6     |
| Thickness E1 [mm]  | 6.5     |
| Thickness E2 [mm]  | 3.1     |
| Head Height C [mm] | 8.0     |
| Head Width B [mm]  | 18.6    |
| Head Width B1 [mm] | 16.7    |
| Weight [Kg]        | 0.038   |