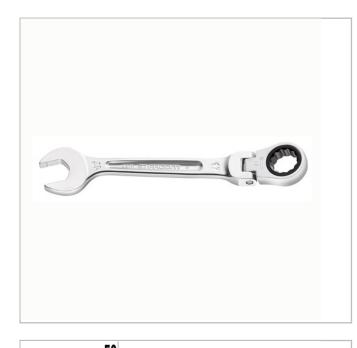

## **467BF.15** | 467BF - Metric hinged jointed combination wrenches

## **Description:**

• Hinged head ratchet combination wrenches: to reach difficult access nuts.

• Compact ratchet mechanism and reversible by flipping the wrench.

• Increment 5° (6° for dimensions 8 and 9 mm).

- Ring head hinged at 180°.
- Open end head angled at 15°.
- Metric sizes: 8 to 19 mm.
- Presentation: satin chrome finish.

|                    | 467BF.15 |
|--------------------|----------|
| A [mm]             | 15.0     |
| Length L [mm]      | 170.0    |
| Thickness E [mm]   | 6.1      |
| Thickness E1 [mm]  | 9.4      |
| Thickness E2 [mm]  | 4.7      |
| Head Height C [mm] | 13.4     |
| Head Width B [mm]  | 32.3     |
| Head Width B1 [mm] | 28.3     |
| Weight [Kg]        | 0.123    |