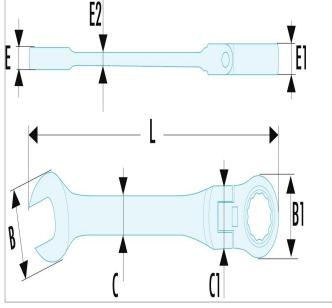

- Ring head hinged at 180°.
- Open end head angled at 15°.
- Metric sizes: 8 to 19 mm.
- Presentation: satin chrome finish.

|                    | 467BF.15 |
|--------------------|----------|
| A [mm]             | 15.0     |
| Length L [mm]      | 170.0    |
| Thickness E [mm]   | 6.1      |
| Thickness E1 [mm]  | 9.4      |
| Thickness E2 [mm]  | 4.7      |
| Head Height C [mm] | 13.4     |
| Head Width B [mm]  | 32.3     |
| Head Width B1 [mm] | 28.3     |
| Weight [Kg]        | 0.123    |