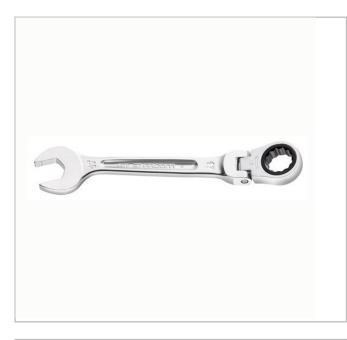

## **Description:**

- Hinged head ratchet combination wrenches: to reach difficult access nuts.
- Compact ratchet mechanism and reversible by flipping the wrench.
- Increment 5° (6° for dimensions 8 and 9 mm).
- Ring head hinged at 180°.
- Open end head angled at 15°.
- Metric sizes: 8 to 19 mm.
- Presentation: satin chrome finish.