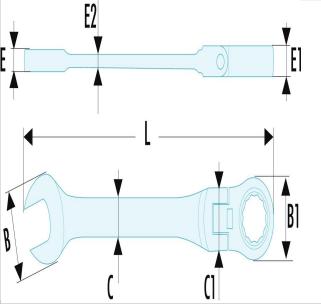

| =0                 | 467BF.14 |
|--------------------|----------|
| A [mm]             | 14.0     |
| Length L [mm]      | 161.0    |
| Thickness E [mm]   | 5.9      |
| Thickness E1 [mm]  | 9.0      |
| Thickness E2 [mm]  | 4.5      |
| Head Height C [mm] | 12.0     |
| Head Width B [mm]  | 30.8     |
| Head Width B1 [mm] | 26.8     |
| Weight [Kg]        | 0.108    |