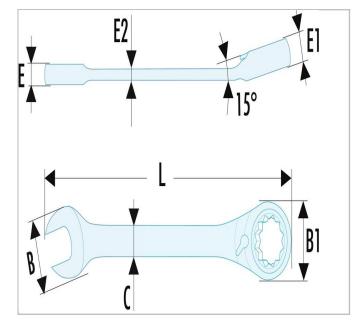

- Ring and open end tilted at 15°.
- Metric sizes: 6 to 41 mm
- Satin chrome finish.

|                    | 467B.9 |
|--------------------|--------|
| A [mm]             | 9.0    |
| A [in]             |        |
| Length L [mm]      | 149.0  |
| Thickness E [mm]   | 4.6    |
| Thickness E1 [mm]  | 6.9    |
| Thickness E2 [mm]  | 3.2    |
| Head Height C [mm] | 9.0    |
| Head Width B [mm]  | 21.0   |
| Head Width B1 [mm] | 18.6   |
| Weight [Kg]        | 0.04   |