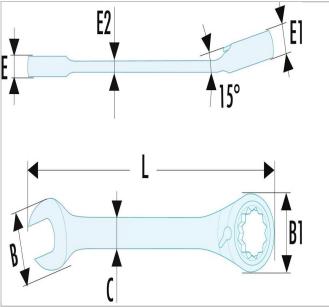

| =0                 | 467B.8 |
|--------------------|--------|
| A [mm]             | 8.0    |
| A [in]             |        |
| Length L [mm]      | 140.0  |
| Thickness E [mm]   | 4.6    |
| Thickness E1 [mm]  | 6.5    |
| Thickness E2 [mm]  | 3.1    |
| Head Height C [mm] | 8.2    |
| Head Width B [mm]  | 18.6   |
| Head Width B1 [mm] | 16.8   |
| Weight [Kg]        | 0.034  |