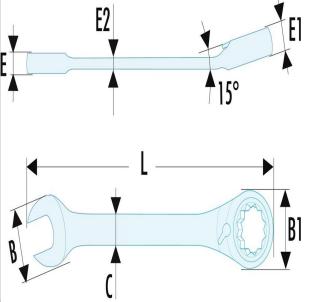

| =0                 | 467B.34 |
|--------------------|---------|
| A [mm]             | 34.0    |
| A [in]             |         |
| Length L [mm]      | 455.0   |
| Thickness E [mm]   | 11.0    |
| Thickness E1 [mm]  | 17.5    |
| Thickness E2 [mm]  | 8.7     |
| Head Height C [mm] | 27.0    |
| Head Width B [mm]  | 72.0    |
| Head Width B1 [mm] | 62.2    |
| Weight [Kg]        | 1.026   |