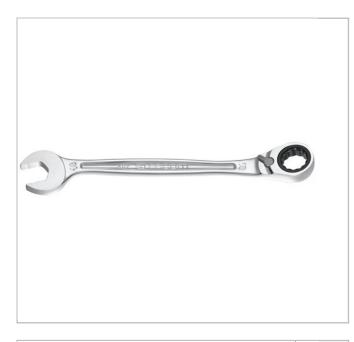

## 467B.34 | 467B - Metric ratchet combination wrenches

## **Description:**

- Ultra-Grip ratchet wrenches: retaining pin on the ring + securing notch on the open end. Does not slip on the nuts, optimum safety.
- Compact ratchet mechanism reversing by lever. Better accessibility.
- 5° increments (7.5° for size 6 mm; 6° for 7, 8 and 9 mm sizes). Enhanced productivity.
- Ring and open end tilted at 15°.
- Metric sizes: 6 to 41 mm
- Satin chrome finish.