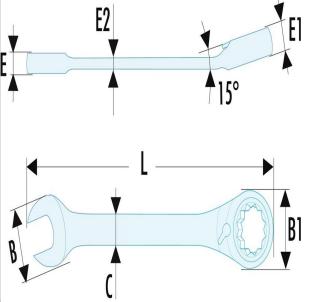

| =0                 | 467B.13 |
|--------------------|---------|
| A [mm]             | 13.0    |
| A [in]             |         |
| Length L [mm]      | 178.0   |
| Thickness E [mm]   | 5.7     |
| Thickness E1 [mm]  | 8.6     |
| Thickness E2 [mm]  | 4.3     |
| Head Height C [mm] | 12.2    |
| Head Width B [mm]  | 28.4    |
| Head Width B1 [mm] | 25.3    |
| Weight [Kg]        | 0.086   |