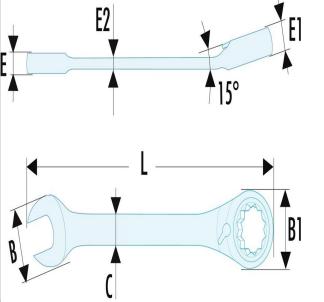

| =0                 | 467B.10 |
|--------------------|---------|
| A [mm]             | 10.0    |
| Length L [mm]      | 158.0   |
| Thickness E [mm]   | 5.1     |
| Thickness E1 [mm]  | 7.3     |
| Thickness E2 [mm]  | 3.4     |
| Head Height C [mm] | 10.4    |
| Head Width B [mm]  | 22.7    |
| Head Width B1 [mm] | 20.2    |
| Weight [Kg]        | 0.049   |