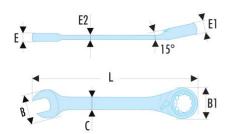

| A [mm]:  | 30    |
|----------|-------|
| B [mm]:  | 62,7  |
| B1 [mm]: | 58,1  |
| C [mm]:  | 31,7  |
| E [mm]:  | 11,5  |
| E1 [mm]: | 17,0  |
| E2 [mm]: | 6,8   |
| L [mm]:  | 400,7 |
| [g]:     | 895   |