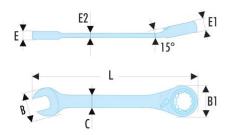

| A [mm]:  | 21    |
|----------|-------|
| B [mm]:  | 45,8  |
| B1 [mm]: | 40,1  |
| C [mm]:  | 23,9  |
| E [mm]:  | 9,0   |
| E1 [mm]: | 13,0  |
| E2 [mm]: | 5,1   |
| L [mm]:  | 287,8 |
| [g]:     | 365   |