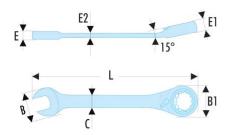

| A [mm]:  | 15   |
|----------|------|
| B [mm]:  | 31,0 |
| B1 [mm]: | 28,3 |
| C [mm]:  | 16,1 |
| E [mm]:  | 6,8  |
| E1 [mm]: | 9,4  |
| E2 [mm]: | 4,0  |
| L [mm]:  | 199  |
| [g]:     | 155  |