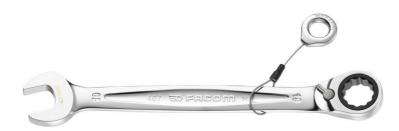

## **Description:**

- Tool equipped with a FACOM SLS attachment solution, preventing any risk of accidental falls.
- The crimped "sliding" cable solution, selected and tested by FACOM, maintains user ergonomics (8 30 mm wrenches).
- Standard ratchet combination wrenches: for all current applications.
- Compact ratchet mechanism and reversible by lever.
- Increment 5° (6° for dimensions 8 and 9 mm).
- Ring head angled at 15°.
- Open end head angled at 15°.
- Metric sizes: 8 to 32 mm.
- Presentation: satin chrome finish.