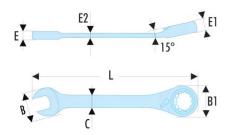

| A [mm]:  | 11   |
|----------|------|
| B [mm]:  | 23,0 |
| B1 [mm]: | 22,0 |
| C [mm]:  | 12,2 |
| E [mm]:  | 5,3  |
| E1 [mm]: | 7,7  |
| E2 [mm]: | 3,2  |
| L [mm]:  | 165  |
| [g]:     | 85   |