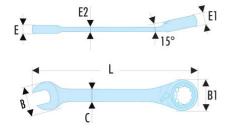

• Standard ratchet combination wrenches: for all current applications.

• Compact ratchet mechanism and reversible by lever.

• Increment 5° (6° for dimensions 8 and 9 mm).

- Ring head angled at 15°.
- Open end head angled at 15°.
- Metric sizes: 8 to 32 mm.

• Presentation: satin chrome finish.

| A [mm]:  | 10   |
|----------|------|
| B [mm]:  | 20,8 |
| B1 [mm]: | 20,2 |
| C [mm]:  | 11,3 |
| E [mm]:  | 5,0  |
| E1 [mm]: | 7,3  |
| E2 [mm]: | 2,9  |
| L [mm]:  | 158  |
| [g]:     | 75   |
|          |      |