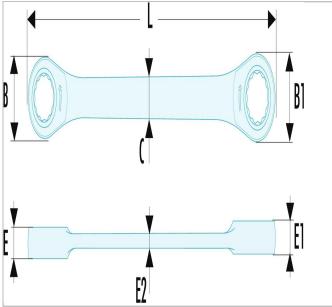

| =0                 | 464TX.6X8 |
|--------------------|-----------|
| A [mm]             | 6x8       |
| Length L [mm]      | 128.0     |
| Thickness E [mm]   | 6.5       |
| Thickness E1 [mm]  | 6.9       |
| Thickness E2 [mm]  | 3.2       |
| Head Height C [mm] | 8.7       |
| Head Width B [mm]  | 16.8      |
| Head Width B1 [mm] | 20.2      |
| Weight [Kg]        | 0.045     |