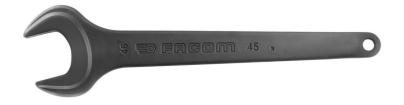

## 45.75 45 - Open end wrenches

## **Description:**

- Single open end wrenches: the open end is thicker for very high tightening torques. Examples: public works, rail worksites, naval construction, agriculture, oil platforms, metallic constructions.
- Hanging hole at end of handle: wrenches stored on panel or hung to avoid loss or fall.
- Open end angled at 15°.
- Metric sizes: 30 to 75 mm.
- Presentation: burnt.