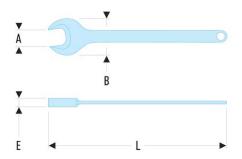

| A [mm]: 75  B [mm]: 153,0  E [mm]: 24,0  Width I 605 [mm]: |
|------------------------------------------------------------|
| E [mm]: 24,0 Width I 605                                   |
| Width I 605                                                |
|                                                            |
|                                                            |
| L [mm]: 595                                                |
| [g]: 3350                                                  |