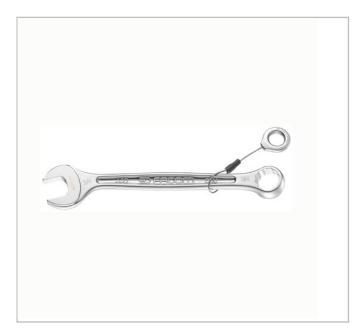

## Standards: ASME B107.100, SAE AS954G Description:

• Tool equipped with a FACOM SLS attachment solution, preventing any risk of accidental falls.

• The crimped "sliding" cable solution, selected and tested by FACOM, maintains user ergonomics (8 - 30 mm wrenches).

• Standard wrench for all current applications.

• High mechanical strength combined with compact size meeting aeronautical standards.

• Ring head: - Ring open end (size E) designed for better access to series or embedded screws. - OGV® profile with 12-point ring for powerful tightening while protecting the nut. - Ring head angled at 15°.

• Open end head: - Open end angled at 15°. - Open end head-handle geometry optimised for increased access.

- Dimensions in inches: from 1/4" to 1"5/16.
- Presentation: satin chrome finish.