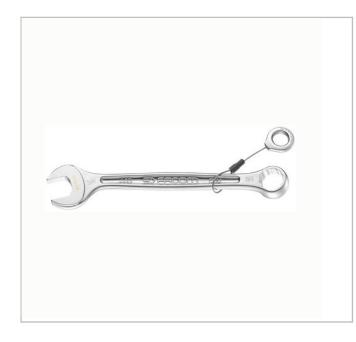

## ASME B107.100, SAE AS954G Description:

- Tool equipped with a FACOM SLS attachment solution, preventing any risk of accidental falls.
- The crimped "sliding" cable solution, selected and tested by FACOM, maintains user ergonomics (8 30 mm wrenches).
- Standard wrench for all current applications.
- High mechanical strength combined with compact size meeting aeronautical standards.
- Ring head: Ring open end (size E) designed for better access to series or embedded screws. OGV® profile with 12-point ring for powerful tightening while protecting the nut. Ring head angled at 15°.
- Open end head: Open end angled at 15°. - Open end head-handle geometry optimised for increased access.
- Dimensions in inches: from 1/4" to 1"5/16.
- Presentation: satin chrome finish.