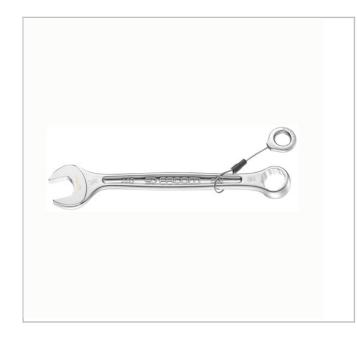

## 440.3/4SLS | 440.SLS - Inch combination wrenches

## ASME B107.100, SAE AS954G Description:

- Tool equipped with a FACOM SLS attachment solution, preventing any risk of accidental falls.
- The crimped "sliding" cable solution, selected and tested by FACOM, maintains user ergonomics (8 30 mm wrenches).
- Standard wrench for all current applications.
- High mechanical strength combined with compact size meeting aeronautical standards.
- Ring head: Ring open end (size E) designed for better access to series or embedded screws. OGV® profile with 12-point ring for powerful tightening while protecting the nut. Ring head angled at 15°.
- Open end head: Open end angled at 15°. - Open end head-handle geometry optimised for increased access.
- Dimensions in inches: from 1/4" to 1"5/16.
- Presentation: satin chrome finish.