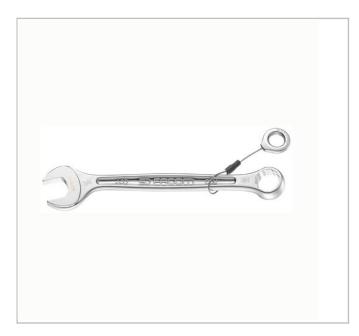

## 440.1/4SLS | 440.SLS - Inch combination wrenches

## Standards: ASME B107.100, SAE AS954G Description:

• Tool equipped with a FACOM SLS attachment solution, preventing any risk of accidental falls.

• The crimped "sliding" cable solution, selected and tested by FACOM, maintains user ergonomics (8 - 30 mm wrenches).

• Standard wrench for all current applications.

• High mechanical strength combined with compact size meeting aeronautical standards.

• Ring head: - Ring open end (size E) designed for better access to series or embedded screws. - OGV® profile with 12-point ring for powerful tightening while protecting the nut. - Ring head angled at 15°.

• Open end head: - Open end angled at 15°. - Open end head-handle geometry optimised for increased access.

- Dimensions in inches: from 1/4" to 1"5/16.
- Presentation: satin chrome finish.