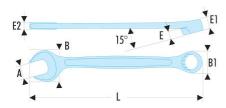

## **Description:**

- Tool equipped with a FACOM SLS attachment solution, preventing any risk of accidental falls.
- The crimped "sliding" cable solution, selected and tested by FACOM, maintains user ergonomics (8 - 30 mm wrenches).
- Standard wrench for all current applications.
- High mechanical strength combined with compact size meeting aeronautical standards.
- Ring head:
- Ring open end (size E) designed for better access to series or embedded screws.
- OGV® profile with 12-point ring for powerful tightening while protecting the nut.
- Ring head angled at 15°.
- Open end head:
- Open end angled at 15°.
- Open end head-handle geometry optimised for increased access.
- Metric sizes: 6 to 34 mm.
- Presentation: satin chrome finish.

| A [mm]:  | 9    |
|----------|------|
| B [mm]:  | 21,2 |
| B1 [mm]: | 14,2 |
| C1 [mm]: | 7,1  |
| E [mm]:  | 3,9  |
| E1 [mm]: | 7,1  |
| E2 [mm]: | 4,7  |
| L [mm]:  | 138  |
| [g]:     | 60   |