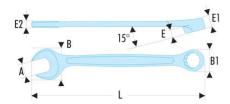

| A ["]:   | 9/16 |
|----------|------|
| B [mm]:  | 31,0 |
| B1 [mm]: | 21,1 |
| C1 [mm]: | 9,5  |
| E [mm]:  | 5,7  |
| E1 [mm]: | 9,5  |
| E2 [mm]: | 6,4  |
| L [mm]:  | 180  |
| [g]:     | 85   |
|          |      |