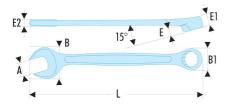

- Standard wrench for all current applications.
- High mechanical strength combined with compact size
- meeting aeronautical standards.
- Ring head:

- Ring open end (size E) designed for better access to series or embedded screws.

- OGV® profile with 12-point ring for powerful tightening while protecting the nut.

- Ring head angled at 15°.
- Open end head:
- Open end angled at 15°.
- Open end head-handle geometry optimised for increased access.
- Metric sizes: 6 to 34 mm.
- Presentation: satin chrome finish.

| A [mm]:  | 8    |
|----------|------|
| B [mm]:  | 19,2 |
| B1 [mm]: | 12,8 |
| C1 [mm]: | 6,7  |
| E [mm]:  | 3,5  |
| E1 [mm]: | 6,7  |
| E2 [mm]: | 4,7  |
| L [mm]:  | 133  |
| [g]:     | 55   |
|          |      |