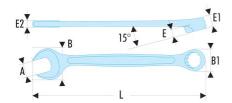

| A [mm]:  | 7    |
|----------|------|
| B [mm]:  | 17,2 |
| B1 [mm]: | 11,2 |
| C1 [mm]: | 6,2  |
| E [mm]:  | 3,4  |
| E1 [mm]: | 6,2  |
| E2 [mm]: | 3,9  |
| L [mm]:  | 122  |
| [g]:     | 45   |
|          | ·    |