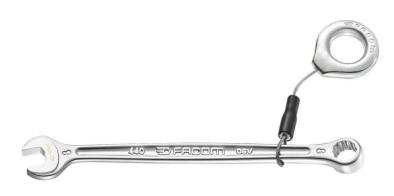

## **Description:**

- Tool equipped with a FACOM SLS attachment solution, preventing any risk of accidental falls.
- The crimped "sliding" cable solution, selected and tested by FACOM, maintains user ergonomics (8 30 mm wrenches).
- Standard wrench for all current applications.
- High mechanical strength combined with compact size meeting aeronautical standards.
- · Ring head:
- Ring open end (size E) designed for better access to series or embedded screws.
- OGV® profile with 12-point ring for powerful tightening while protecting the nut.
- Ring head angled at 15°.
- Open end head:
- Open end angled at 15°.
- Open end head-handle geometry optimised for increased access.
- Metric sizes: 6 to 34 mm.
- Presentation: satin chrome finish.