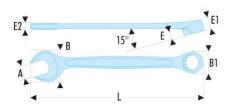

| A ["]:   | 7/8  |
|----------|------|
| B [mm]:  | 46,9 |
| B1 [mm]: | 32,3 |
| C1 [mm]: | 13,3 |
| E [mm]:  | 8,3  |
| E1 [mm]: | 13,3 |
| E2 [mm]: | 9,0  |
| L [mm]:  | 248  |
| [g]:     | 230  |
|          |      |