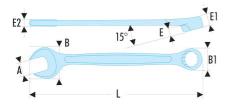

- Standard wrench for all current applications.
- High mechanical strength combined with compact size
- meeting aeronautical standards.
- Ring head:

- Ring open end (size E) designed for better access to series or embedded screws.

- OGV® profile with 12-point ring for powerful tightening while protecting the nut.

- Ring head angled at 15°.
- Open end head:
- Open end angled at 15°.
- Open end head-handle geometry optimised for increased access.
- Metric sizes: 6 to 34 mm.
- Presentation: satin chrome finish.

| A [mm]:  | 6    |
|----------|------|
| B [mm]:  | 14,1 |
| B1 [mm]: | 10,0 |
| C1 [mm]: | 6,0  |
| E [mm]:  | 3,1  |
| E1 [mm]: | 6,0  |
| E2 [mm]: | 3,8  |
| L [mm]:  | 115  |
| [g]:     | 45   |
|          |      |