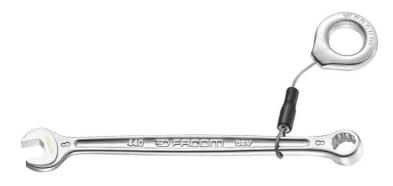

## **Description:**

• Tool equipped with a FACOM SLS attachment solution, preventing any risk of accidental falls.

• The crimped "sliding" cable solution, selected and tested by FACOM, maintains user ergonomics (8 - 30 mm wrenches).

- Standard wrench for all current applications.
- High mechanical strength combined with compact size
- meeting aeronautical standards.
- Ring head:

- Ring open end (size E) designed for better access to series or embedded screws.

- OGV® profile with 12-point ring for powerful tightening while protecting the nut.

- Ring head angled at 15°.
- Open end head:
- Open end angled at 15°.
- Open end head-handle geometry optimised for increased access.
- Metric sizes: 6 to 34 mm.
- Presentation: satin chrome finish.