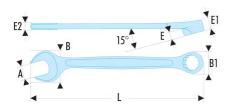

| A [mm]:  | 5,5                                   |
|----------|---------------------------------------|
| B [mm]:  | 13,3                                  |
| B1 [mm]: | 9,2                                   |
| C1 [mm]: | 6,0                                   |
| E [mm]:  | 3,1                                   |
| E1 [mm]: | 6,0                                   |
| E2 [mm]: | 3,8                                   |
| L [mm]:  | 115                                   |
| [g]:     | 15                                    |
|          | · · · · · · · · · · · · · · · · · · · |