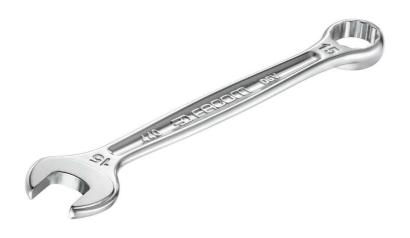

## 440.5,5H 440 - Metric combination wrenches

## **Description:**

- Standard wrench for all current applications.
- High mechanical strength combined with compact size meeting aeronautical standards.
- Ring head:
- Ring open end (size E) designed for better access to series or embedded screws.
- OGV® profile with 12-point ring for powerful tightening while protecting the nut. H suffix = 6-point ring.
- Ring head angled at 15°.
- Open end head:
- Open end angled at 15°.
- Open end head-handle geometry optimised for increased access.
- Metric sizes: 4 to 41 mm.
- Presentation: satin chrome finish.