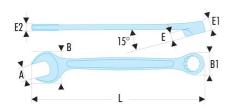

| A [mm]:  | 38   |
|----------|------|
| B [mm]:  | 80,0 |
| B1 [mm]: | 56,0 |
| C1 [mm]: | 22,0 |
| E [mm]:  | 14,1 |
| E1 [mm]: | 22,0 |
| E2 [mm]: | 15,2 |
| L [mm]:  | 450  |
| [g]:     | 1130 |
|          |      |