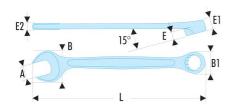

| A [mm]:  | 36   |
|----------|------|
| B [mm]:  | 76,0 |
| B1 [mm]: | 53,0 |
| C1 [mm]: | 20,0 |
| E [mm]:  | 13,2 |
| E1 [mm]: | 20,0 |
| E2 [mm]: | 14,0 |
| L [mm]:  | 440  |
| [g]:     | 945  |
|          |      |