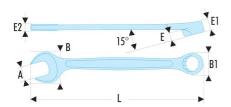

| A [mm]:  | 35   |
|----------|------|
| B [mm]:  | 74,3 |
| B1 [mm]: | 51,0 |
| C1 [mm]: | 19,5 |
| E [mm]:  | 12,8 |
| E1 [mm]: | 19,5 |
| E2 [mm]: | 13,5 |
| L [mm]:  | 430  |
| [g]:     | 890  |
|          |      |