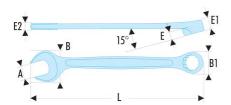

| A [mm]:  | 34   |
|----------|------|
| B [mm]:  | 72,0 |
| B1 [mm]: | 48,9 |
| C1 [mm]: | 19,0 |
| E [mm]:  | 12,8 |
| E1 [mm]: | 19,0 |
| E2 [mm]: | 13,0 |
| L [mm]:  | 390  |
| [g]:     | 745  |
|          |      |