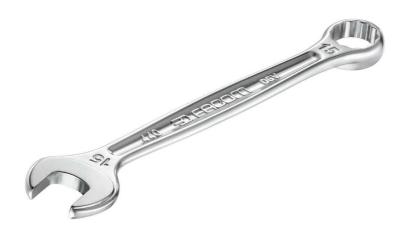

## **Description:**

- Standard wrench for all current applications.
- High mechanical strength combined with compact size meeting aeronautical standards.
- Ring head:
- Ring open end (size E) designed for better access to series or embedded screws.
- OGV® profile with 12-point ring for powerful tightening while protecting the nut. H suffix = 6-point ring.
- Ring head angled at 15°.
- Open end head:
- Open end angled at 15°.
- Open end head-handle geometry optimised for increased access.
- Metric sizes: 4 to 41 mm.
- Presentation: satin chrome finish.